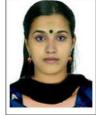

#### Photograph of Candidate:

For applying online, the candidates must have scanned/digital image of their photograph. Specification of photograph image should be as follows (to be strictly followed):

- Photograph must be in colour with a light colour background, white is preferable.
  It must be taken in a professional studio. Photo taken by mobile phone/tab is not accepted.
- Photograph should be in passport size format. Front view of full face and shoulder portion of candidate is to be seen clearly in the photograph.
- The face of the candidate should be straight and at the centre.
- Photo, wearing caps and dark glasses will be rejected.
- Scanned image file should be in **jpg format** (Jpeg).
- Dimensions of the photograph should be
  150 pixels width and 200 pixels height.
- Image file should be **between 15 kb and 100 kb** file size.

### Very Important :

- 1. If the face in the photograph is not clear or the image is not as per the above guideline, your application is liable to be rejected.
- 2 A clear uploaded photograph will help the Invigilator/admission authority to identify the candidate at the examination hall/admission desk. So strictly follow and adhere the specifications and guidelines.