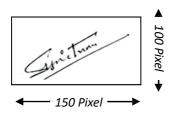

#### Signature of Candidate

- On a plain white sheet, the candidate should put his/her signature with black/blue ink. Signature should be clear.
- Scan this signature and crop around the signature.
  Do not scan the full sheet. Scanned image file should be in jpg format. (Jpeg)
- Dimensions of the image of signature must be 150 pixels width and 100 pixels height.
- Image file should be between **4 kb** and **100 kb** file size.