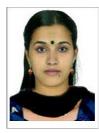

#### Photograph of Candidate:

For applying online, the candidates must have scanned/digital image of their photograph. Specification of photograph image should be as follows (to be strictly followed):

- Photograph must be in colour with a light colour background, white is preferable.
  It must be taken in a professional studio. Photo taken by mobile phone/tab is not accepted.
- Photograph should be in passport size format. Front view of full face and shoulder portion of candidate is to be seen clearly in the photograph.
- The face of the candidate should be straight and at the centre.
- Photo, wearing caps and dark glasses will be rejected.
- Scanned image file should be in **jpg format** (Jpeg).
- Dimensions of the photograph should be
  150 pixels width and 200 pixels height.
- Image file should be **between 15 kb and 100 kb** file size.

### Very Important :

- 1. If the face in the photograph is not clear or the image is not as per the above guideline, your application is liable to be rejected.
- 2 A clear uploaded photograph will help the Invigilator/admission authority to identify the candidate at the examination hall/admission desk. So strictly follow and adhere the specifications and guidelines.